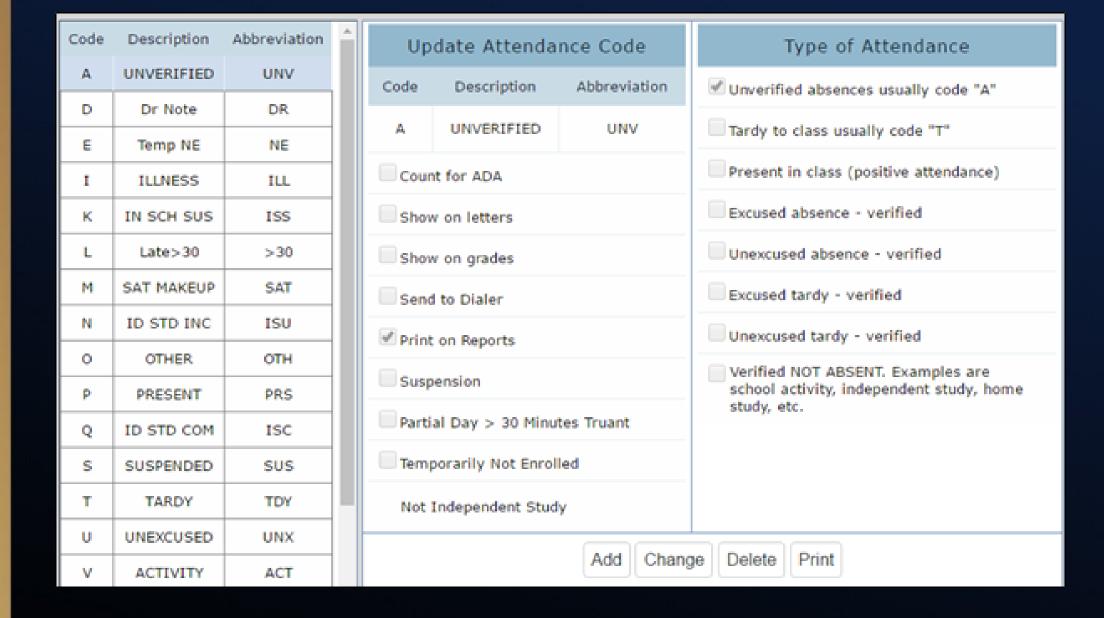

#### Absence Codes

NOTE: Prior to setting up or modifying any absence codes, districts must verify the current State of California compliance regulations, including acceptable absence reason codes for ADA reporting.

**Temporarily Not Enrolled** - used for students temporarily not enrolled, examples are for incarceration, emergency foster placement, or missing a required immunization. This flag will allow schools to mark students that have left the school for a short period of time as "not enrolled" for those days