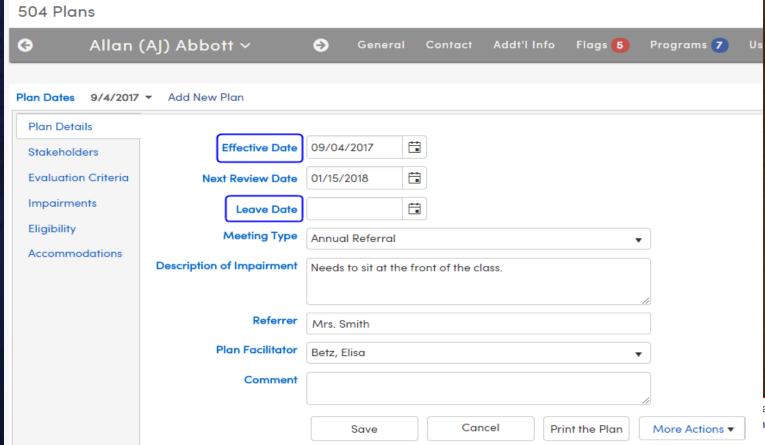

## Managing Programs

504 Program DataThe 504 Plan Area(FOF)Special Programs (PGM) Data entry can be entered on either table per each different in your LEA, but should not be kept in both tables at a school...one or the other to avoid potential of data errors

Close or Not Close...That is the question? 504 plan data is based upon Eligibility, you can define your Data Standards for your LEA to determine closing of program 504

Also consider student who have withdrawn but are now back months or years from original enrollment. What program data is being copied forward and is the program data still valid

Link: https://support.aeries.c om/support/solutions/articles /14000070436-calpads-inaeries-basics-504-plans

a, the approved screening is easily migrated to a new PGM record by id any applicable information and click the Save button to insert the