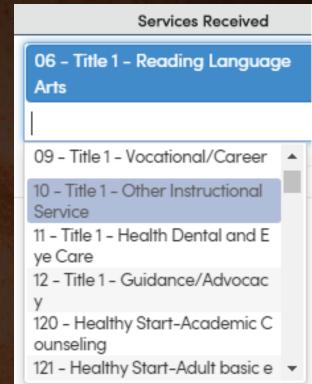

#### Special Programs

The Special Program (PGM) table contains the majority of CALPADS reportable student programs. Certification for EOY 2 programs are contained here

Key Points
Validate Counts of certifying programs
Audit program dates
Work with your local subject matter experts
and data stewards for program
validation. (If you are all those titles your
conversation will be quick)

Note: Program
Services are now
stored in a new
table: PGS. Existing
data in
the PGM.SR field
has been converted
to populate PGS.
Existing queries
utilizing
the PGM.SR field will
need to be revised.