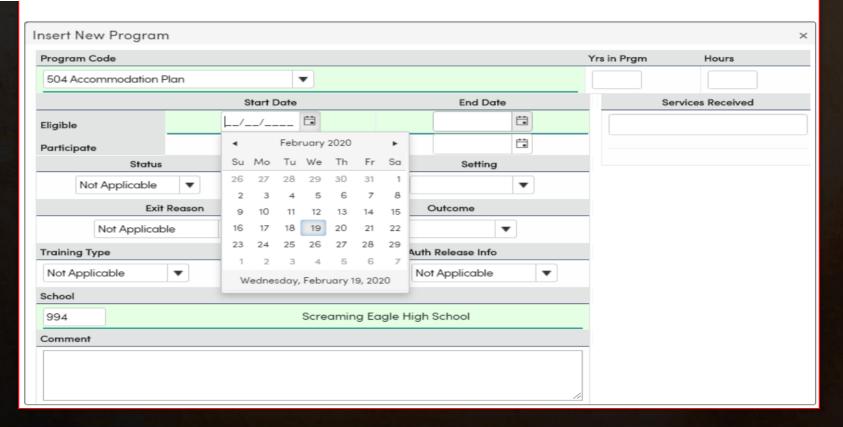

## Managing Programs

504 Program DataThe 504 Plan Area(FOF)Special Programs (PGM) Data entry can be entered on either table per each different in your LEA, but should not be kept in both tables at a school...one or the other to avoid potential of data errors

Close or Not Close...That is the question? 504 plan data is based upon Eligibility, you can define your Data Standards for your LEA to determine closing of program 504

Also consider student who have withdrawn but are now back months or years from original enrollment. What program data is being copied forward and is the program data still valid