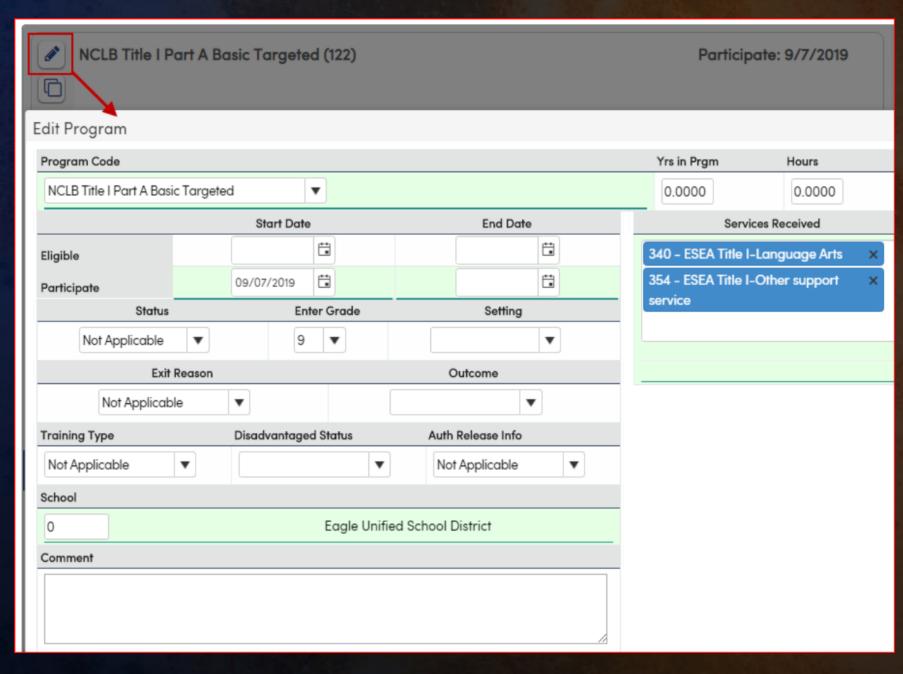

## Title I Part A Basic Targeted

Submit Program
122 record

Review Report 5.2

#### Special Programs

The Special Program (PGM) table contains the majority of CALPADS reportable student programs. Certification for EOY 2 programs are contained here

Key Points
Validate Counts of certifying programs
Audit program dates
Work with your local subject matter experts
and data stewards for program
validation. (If you are all those titles your
conversation will be quick)

Note: Program
Services are now
stored in a new
table: PGS. Existing
data in
the PGM.SR field
has been converted
to populate PGS.
Existing queries
utilizing
the PGM.SR field will
need to be revised.