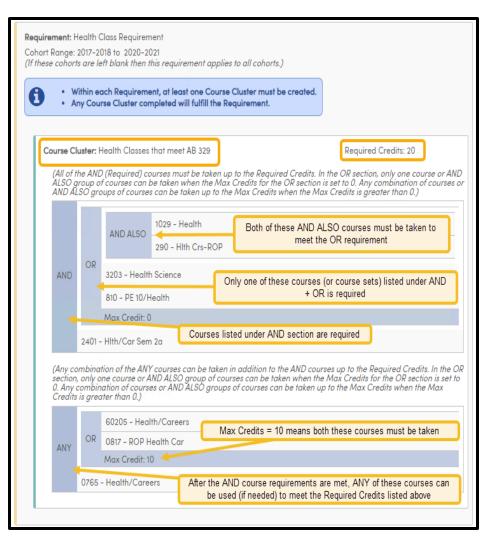

### Overview:

It is crucial that Course records are populated appropriately and maintained for proper state reporting.

- Course table is district-based, not school based
- Inactivate courses that are no longer offered
  - Click References button to see related records
- Similar course offerings can be adjusted with different values on the Master Schedule Table (school-based) for some of the California Specific Fields:
  - Course Content Subcategory
  - AP/IB Course Code Cross Reference

### **CA Specific Fields**

Key fields used for CALPADS Reporting and Graduation Status/UC Entrance Requirements