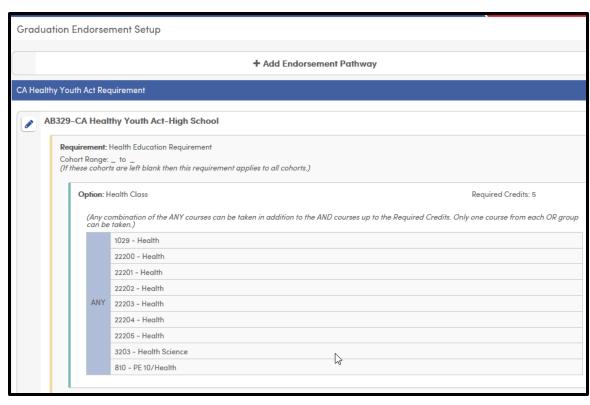

ount toward the required credits. Additionally, courses under ANY will count toward the rest of the required credits
- When courses are selected together under OR, only one of the courses can be taken for credit towards the requirement.
- AND ALSO can be used to link courses that must be taken together under an OR statement.
- This example shows one requirement containing one course cluster.



# **Sample Endorsement**

CA Healthy Youth Act
Requirement currently has 1
pathway: AB329-CA Healthy
Youth Act-HS

Only 1 requirement exists; **Health Education Requirement**, and it is applicable to all students (no cohort range)

There is one Course Cluster option defined – **Health Class** 

This Course Cluster requires ANY of the listed courses to be completed in order to earn this Endorsement



# **Assigning Endorsements**

- Once Graduation Endorsements have been created, students can be added to them.
- As the student plans, enrolls in, or receives credit for a course or courses in the endorsement, the student's status within the endorsement will be calculated and then displayed on the student's Profile and Graduation Status pages.
- Click Manage to make changes.
- From this page, several actions can be taken:
  - ADD by checking the box
  - Override a Status by choosing the proper reason
  - All actions are logged





# **Endorsement Status Calculation**

The status of a student within a Graduation Requirement is based on the course records in the student's Academic Plan (APC), Transcript (HIS), and current Class Schedule (SEC).

The student's status is displayed on their P