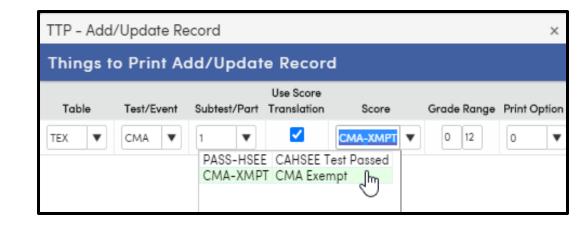

#### Field Descriptions

- Indicator Single character
- Explanation Description to print in legend
- Table Select either CRS, HIS or CCH
- Field Select field from selected table to be used
- Comparison type
  - Equals, not equals, contains, does not contain, starts with, etc.
- Value value to be used in comparison

### **Offers More Options**

- District Logo (School Options)
- Custom Score Translations
- Custom Transcript Indicators