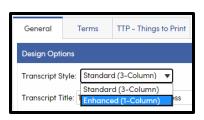

# Single Column Transcript

**Enhanced Style** 

Documernt Link: Transcript Design Options
1 Column Style

### **1-Column Transcript Style**

# 1-Column Enhanced Transcript Style

A new transcript style was recently released for a 1-column enhanced transcript style. This has some great advantages over the 3-column transcript style

Ability to display more student data