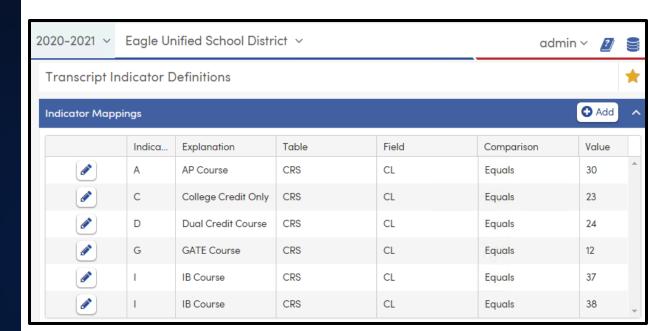

# Transcript Indicator Definitions

<u>Document Link: Transcript Indicator</u> <u>Definitions</u>

### Transcript Indicators

### **District-Level Setting**

- Allows customization of course indicators on the transcript form
- Replaces Course Tags

### Setup

- Can be set for the following tables:
  - Courses (CRS)
  - Transcripts (HIS)
  - Course Characteristics (CCH)
- Only available on 1-Col Transcript Style

### **Options**

- A transcript record can meet multiple indicators
- Indicators are visible on Transcript page
- A legend is printed on the transcript of all available indicators

#### Field Descriptions

- Indicator Single character
- Explanation Description to print in legend
- Table Select either CRS, HIS or CCH
- Field Select field from selected table to be used
- Comparison type
  - Equals, not equals, contains, does not contain, starts with, etc.
- Value value to be used in comparison