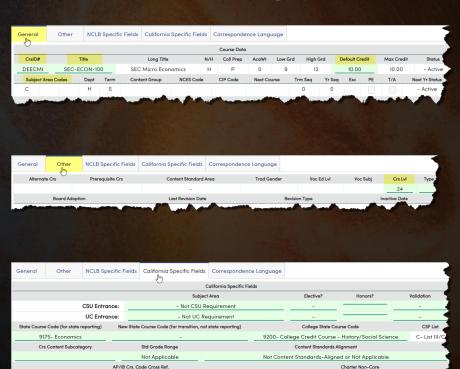

### **General Tab**

- Course ID (CRS.CN)
- Course Title (CRS.CO)
- Default Credit (CRS.CR)
- Subject Area Codes (CRS.S1-S5) Important for Grad Requirements

### Other Tab

Course Level (CRS.CL)

24-Dual Credit College Course

30-Advanced Placement (AP)

37-IB Higher Level

38-IB Standard Level

### **CA Specific Fields**

Key fields used for CALPADS Reporting and Graduation Status/UC Entrance Requirements