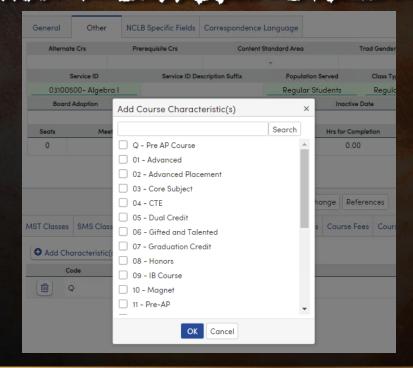

## Characteristics (CCH)

Allows multiple characteristics tag to be associated with courses, unlike Course Type values, which are limited to one per course

Transcript Indicators can be set using Course characteristics.