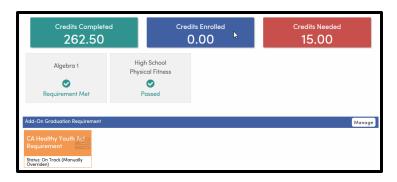

e Graduation Endorsements have been created, students can be added to them.
- As the student plans, enrolls in, or receives credit for a course or courses in the endorsement, the student's status within the endorsement will be calculated and then displayed on the student's Profile and Graduation Status pages.
- Click Manage to make changes.
- From this page, several actions can be taken:
  - ADD by checking the box
  - Override a Status by choosing the proper reason
  - All actions are logged





# **Endorsement Status Calculation**

The status of a student within a Graduation Requirement is based on the course records in the student's Academic Plan (APC), Transcript (HIS), and current Class Schedule (SEC).

The student's status is displayed on their Profile and Graduation Status pages:



| Status:       | Including Records in Table(s):                                      | Note:                                                                                                                                                                                  |
|---------------|---------------------------------------------------------------------|----------------------------------------------------------------------------------------------------------------------------------------------------------------------------------------|
| Complete      | Course History (HIS)                                                | Courses and credits on Transcript fulfill the Graduation Requirement