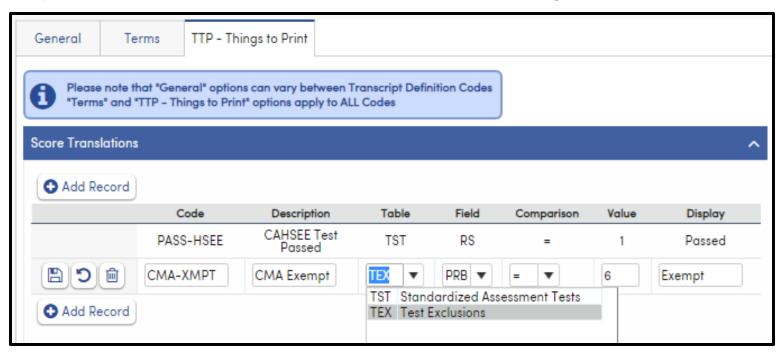

#### Field Descriptions

- Indicator Single character
- Explanation Description to print in legend
- Table Select either CRS, HIS or CCH
- Field Select field from selected table to be used
- Comparison type
  - Equals, not equals, contains, does not contain, starts with, etc.
- Value value to be used in comparison

### **Offers More Options**

- District Logo (School Options)
- Custom Score Translations
- Custom Transcript Indicators