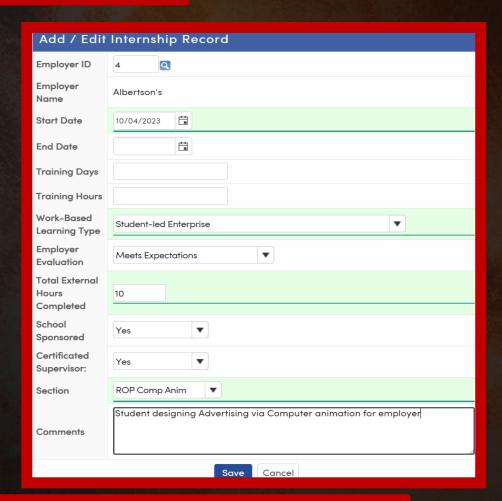

|                   |
| Training Days                        |                   |
| Training Hours                       |                   |
| Work-Based<br>Learning Type          |                   |
| Employer<br>Evaluation               | •                 |
| Total External<br>Hours<br>Completed | 0                 |
| School<br>Sponsored                  | Not Applicable ▼  |
| Certificated<br>Supervisor:          | Not Applicable ▼  |
| Section                              | ▼                 |
| Comments                             |                   |
|                                      | Save Cancel       |

### Internship Record

Work Based Learning Type must be populated for extract to CALPADS

Show visits button to record or view Internship Visits







### Internships by Teacher

Allows teachers to enter Internships for a class and record visits.

Permissions must be set for Teacher Portal Group.

| Int | Internships By Teacher |           |              |                            |         |                        |                    | ☆ |
|-----|------------------------|-----------|--------------|----------------------------|---------|------------------------|--------------------|---|
|     | Go                     |           | Section: ROI | P Comp Anim - (Period 2) ▼ | Include | Inactive Internships   |                    |   |
| Num | Name                   | First     | Stu#         | Student Name               | Grade   | Associated Internships |                    |   |
| 605 | Acosta                 | Heather   |