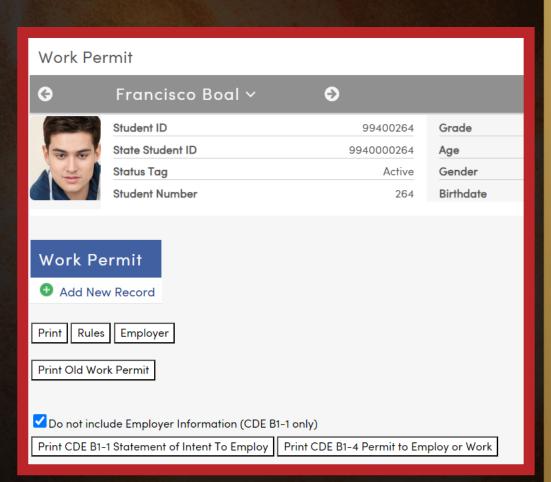

#### **Creating a Work Permit**

Work permit page is located in Student Data | Other

Two forms are available to print:

- CDE B1-1 Statement of Intent to Employ
- CDE B1-4 Permit to Employ or Work

#### Statement of Intent to Employ - CDE B1-1