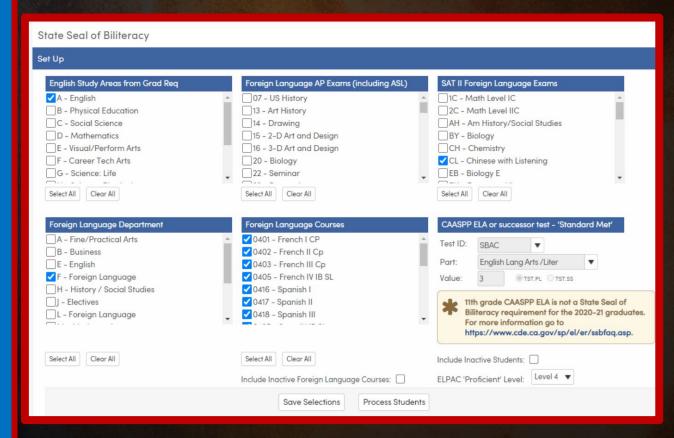

# Did You Know?

Part 3: Transition Transmissions 541-3

Jan Tokorcheck | Lead Business Analyst March 06-08, 2024

Information shared throughout this presentation is the property of Aeries Software. Information or images may not be reproduced, duplicated, or shared without the prior written consent of Aeries Software.