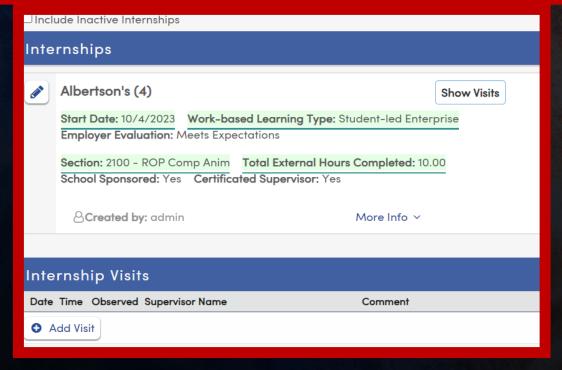

|                   |
| Training Days                        |                   |
| Training Hours                       |                   |
| Work-Based<br>Learning Type          |                   |
| Employer<br>Evaluation               | •                 |
| Total External<br>Hours<br>Completed | 0                 |
| School<br>Sponsored                  | Not Applicable ▼  |
| Certificated<br>Supervisor:          | Not Applicable ▼  |
| Section                              | ▼                 |
| Comments                             |                   |
|                                      | Save Cancel       |

### Internship Record

Work Based Learning Type must be populated for extract to CALPADS

Show visits button to record or view Internship Visits







### Internships by Teacher

Allows teachers to enter Internships for a class and record visits.

Permissions must be set for Teacher Portal Group.

| Int | Internships By Teacher |           |              |                            |         |                        |                    | ☆ |
|-----|------------------------|-----------|--------------|----------------------------|---------|------------------------|--------------------|---|
|     | Go                     |           | Section: ROI | P Comp Anim - (Period 2) ▼ | Include | Inactive Internships   |                    |   |
| Num | Name                   | First     | Stu#         | Student Name               | Grade   | Associated Internships |                    |   |
| 605 | Acosta                 | Heather   |