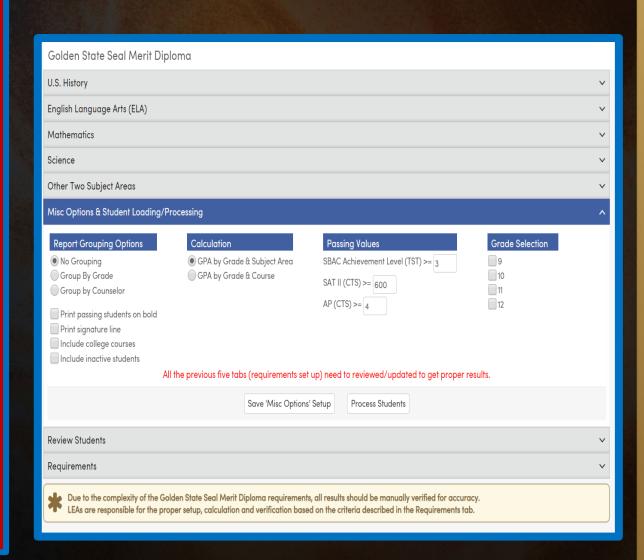

# Did You Know?

Part 3: Transition Transmissions 541-3

Jan Tokorcheck | Lead Business Analyst March 06-08, 2024

Information shared throughout this presentation is the property of Aeries Software. Information or images may not be reproduced, duplicated, or shared without the prior written consent of Aeries Software.