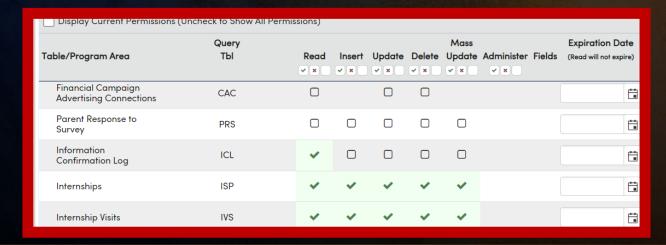

# Setup for Work Permits and Internships Code Table Fields and Values

| WORK PERMIT PERMIT TYPE WPT.TY VALUES                      | WORK PERMIT VISITS WPV.CD | EMPLOYERS                                               | INTERNSHIPS CONTRACT TYPE EMP.ICT VALUES                   | INTERNSHIP VISITS IVS.SO POSSIBILITIES |
|------------------------------------------------------------|---------------------------|---------------------------------------------------------|------------------------------------------------------------|----------------------------------------|
| F- Full Time = 1.0                                         | I = Initial Visit         | Required table for work permits and internships         | P-Internship does not expire -<br>0.0                      | O = Observed Student                   |
| W- Work Experience, Voc Ed,<br>or personal assistant = 2.0 | F = Follow-up Visit       | For internships, must include<br>Name and Contract Type | T-Internship expires at end of term =2.0 (negative number) | N = No observation took place          |
| WA- Workability = 3.0<br>V-Vacation = 0.00                 |                           | May include Contact- will pre-populate on Visits        | Y-Internship expires at end of year =1.0 (negative number) |                                        |
| R- Restricted = 4.0<br>G- General = 5.0                    |                           | For Work Permits, many other fields are needed          | 5-Internship expires in 5 years = 60.0                     |                                        |