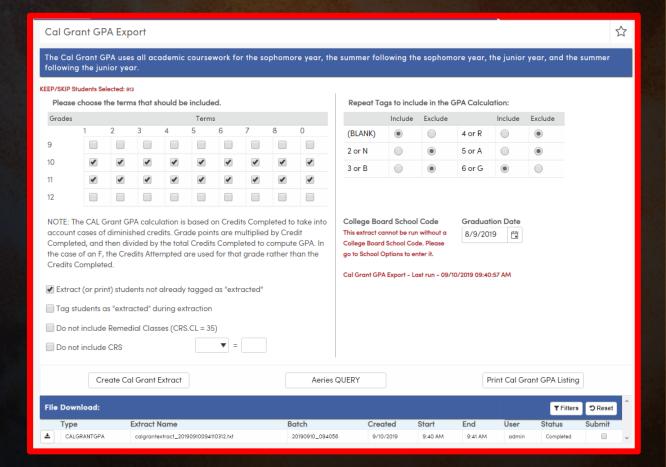

# Did You Know?

Part 3: Transition Transmissions 541-3

Jan Tokorcheck | Lead Business Analyst March 06-08, 2024

Information shared throughout this presentation is the property of Aeries Software. Information or images may not be reproduced, duplicated, or shared without the prior written consent of Aeries Software.